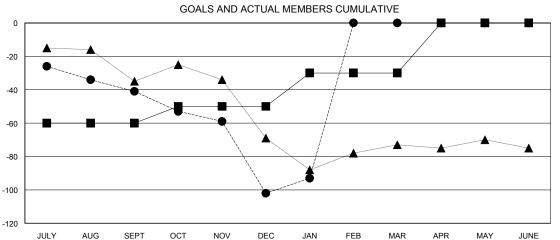

## GOALS AND ACTUAL NEW CLUBS CUMULATIVE

| -■- NEW MEMBER GROWTH NET GOAL    |  |
|-----------------------------------|--|
| - ● - NEW MEMBER GROWTH ACTUAL    |  |
| - ▲ - LAST YEAR MEMBERSHIP ACTUAL |  |
|                                   |  |
|                                   |  |

## **LOCATION WASHINGTON**

**GMT CA** 

| Clubs                 |               |           |               | Members               |                                                                |                                                              |                                                    |
|-----------------------|---------------|-----------|---------------|-----------------------|----------------------------------------------------------------|--------------------------------------------------------------|----------------------------------------------------|
| RESULTS FOR 2016-2017 |               |           |               | RESULTS FOR 2016-2017 |                                                                |                                                              |                                                    |
| QUARTER               | NEW CLUB GOAL | NEW CLUBS | DROPPED CLUBS | QUARTER               | NEW MEMBER GROWTH<br>NET GOAL (not reinstated<br>or transfers) | NEW MEMBER<br>GROWTH ACTUAL (not<br>reinstated or transfers) | DROPPED<br>MEMBERS ACTUAL<br>(including transfers) |
| JULY/AUG/SEPT         | 0             | 0         | 1             | JULY/AUG/SEPT         | -60                                                            | 16                                                           | 57                                                 |
| OCT/NOV/DEC           | 0             | 0         | 2             | OCT/NOV/DEC           | 10                                                             | 33                                                           | 94                                                 |
| JAN/FEB/MAR           | 0             | 0         | 0             | JAN/FEB/MAR           | 20                                                             | 21                                                           | 12                                                 |
| APR/MAY/JUNE          | 1             | 0         | 0             | APR/MAY/JUNE          | 30                                                             | 0                                                            | 0                                                  |